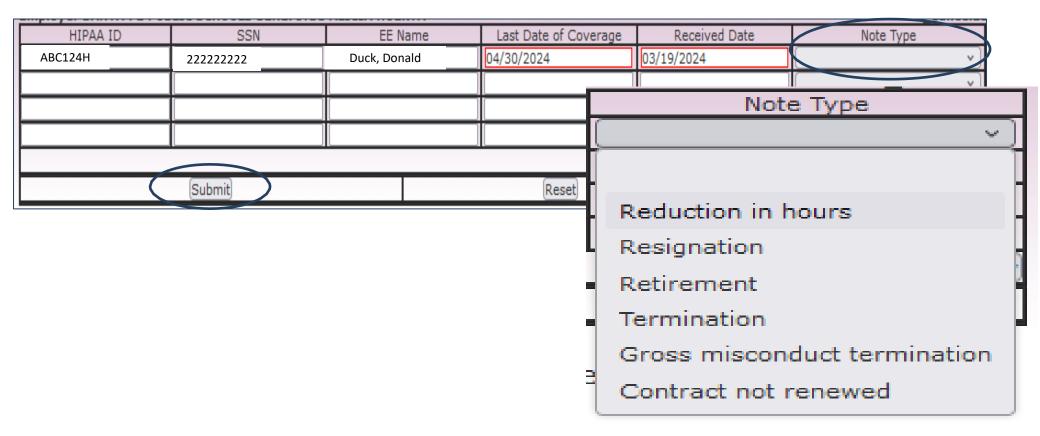

#### **Enter the employees social security number (SSN)**

(the employee's name will auto populate).

Enter the Last Date of Coverage, the Received Date and select the Note Type.

(Last Date of coverage must be the last day of current month or a future date, you cannot cancel an employee retroactively)

| HIPAA ID | SSN         | EE Name     | Last Date of Coverage | Receive    | d Date | Note Type |  |
|----------|-------------|-------------|-----------------------|------------|--------|-----------|--|
|          | 222-22-2222 | Donald Duck | 04/30/2024            | 03/19/2024 |        | (         |  |
|          |             |             |                       |            |        | ( )       |  |
|          |             |             |                       |            |        | ( v)      |  |
|          |             |             |                       |            |        | ( v       |  |
| AddRow   |             |             |                       |            |        |           |  |
|          | (Submit)    |             | Reset                 |            |        | Print     |  |

### Select the appropriate reason for the cancellation and click "Submit".