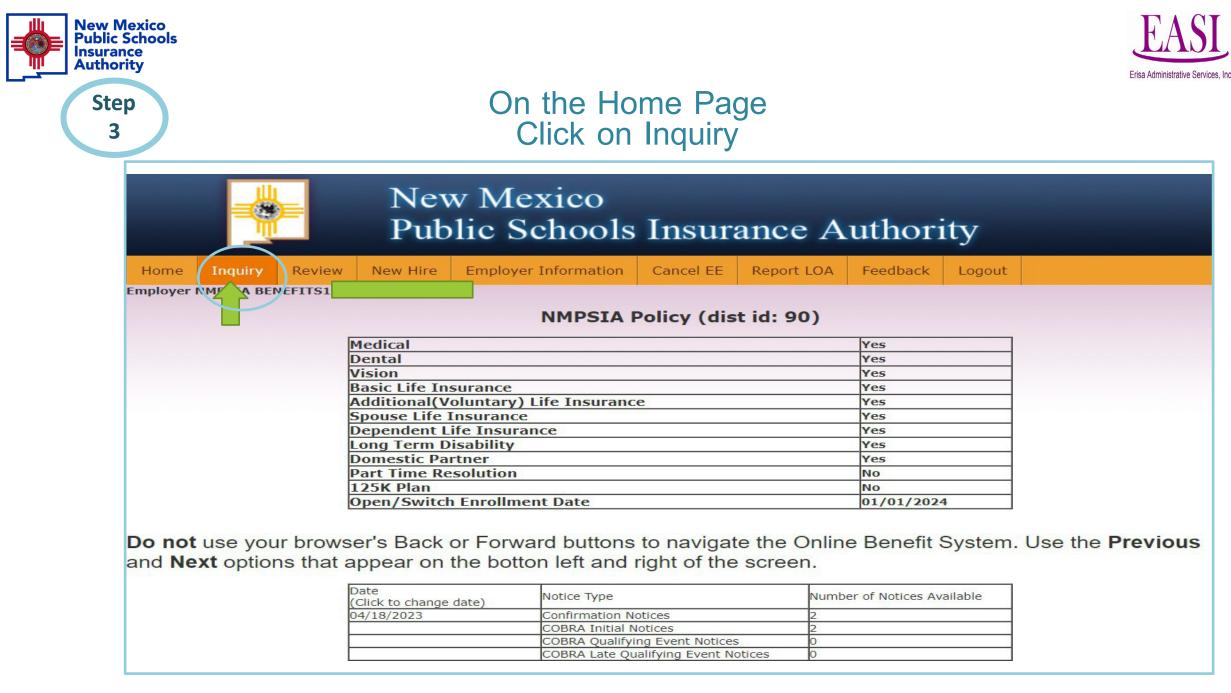

### The employee's information will auto populate on the screen Click on Detail

Step 6