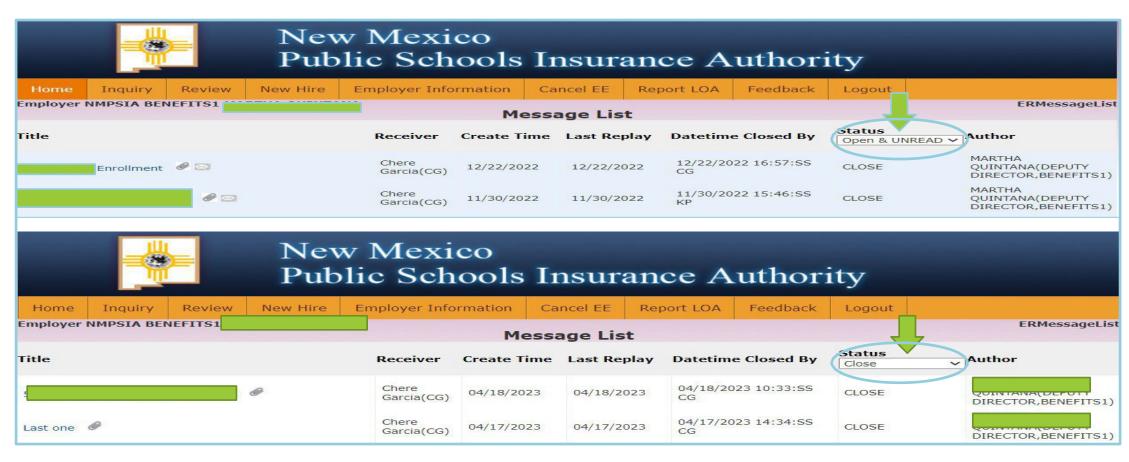

To review your previous messages and responses from your Erisa Representative you can review them under "Status". Click on the drop down to choose Open & Unread or Close to review past messages. You can search messages by employee name, date or time.