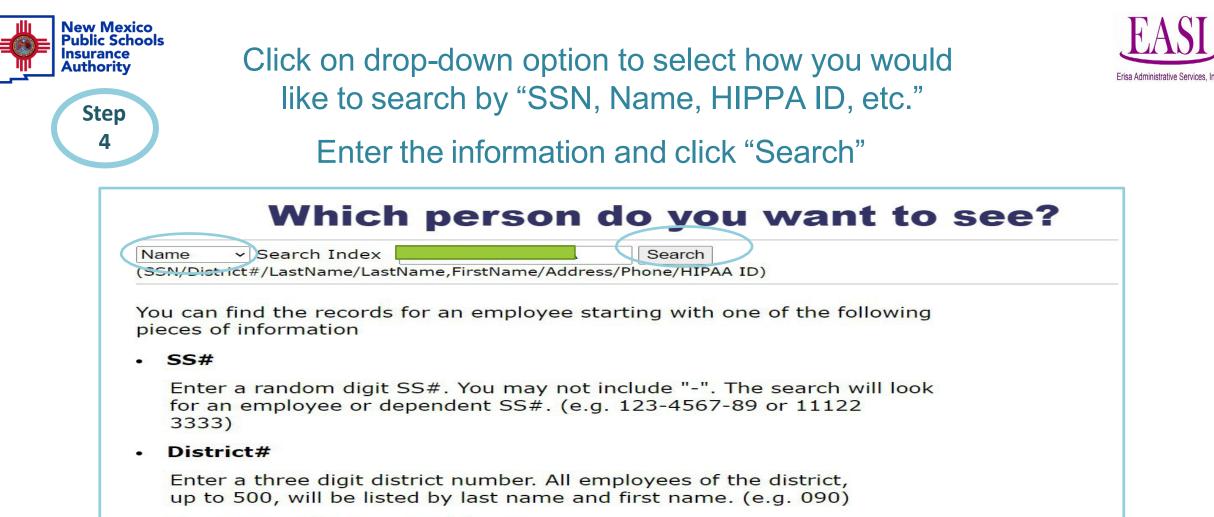

#### Employee or Dependent Name

Type the first few characters of the last name. The more you enter, the narrower the search result(e.g. SMITH). Or type in few characters of the last name + comma + few characters of the first name without space(e.g. Sminthsonion, Jason)

#### Address

Type the first few characters of the address or the street name(e.g. 1429 Second or Meadows Road)