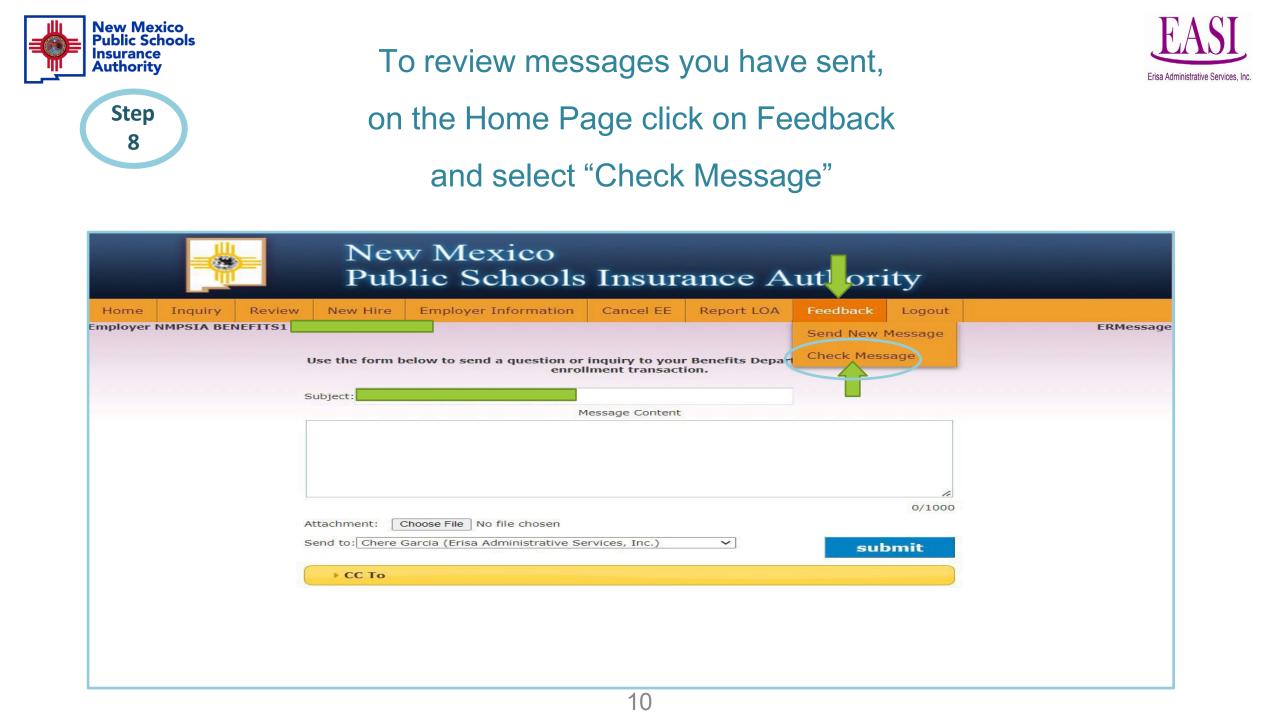

### The employee's information will auto populate on the screen Click on Detail

Step 6

# Employee's information will show on the screen, click on "Send Message"

|          |            |          |                    |          |              |           | Se         | end Message C | ser: 90 4/ | 20/2023 9  | ):12:06 AM |  |
|----------|------------|----------|--------------------|----------|--------------|-----------|------------|---------------|------------|------------|------------|--|
| Search   | Summary    | Address  | Phone              | Family   | Enrollmer    | nts Benef | iciaries   | Premium       | Eligibles  | Salary     | Notes      |  |
|          |            |          |                    |          |              |           |            |               |            |            |            |  |
| ADDRESS  |            | CITY     | Address<br>( State |          | ITESS<br>ZIP | EFFECTIVE |            |               | EXPIRE     |            |            |  |
| PO BOX   | 1          | SANTA CR | UZ                 | NM       | 1            | 87567     | 12/01/     | 2020          | N/A        | 4          |            |  |
| PO BOX   |            | SANTA CR | SANTA CRUZ         |          | 1            | 87567     | 08/01/2006 |               | 10/        | 10/31/2000 |            |  |
| PO BOX   |            | SANTA CR | UZ                 | NM       | 1            | 87567     | 03/21/2000 |               | 07/        | 07/31/2006 |            |  |
|          |            |          |                    | <u>.</u> | Phone a      | and Email |            |               |            |            |            |  |
| HOME PHO | ONE WORK P |          | L PHONE            |          | E-M/         | AIL       |            | PREFERRE      | CONTACT    | EFFECTIV   | E EXPIRE   |  |