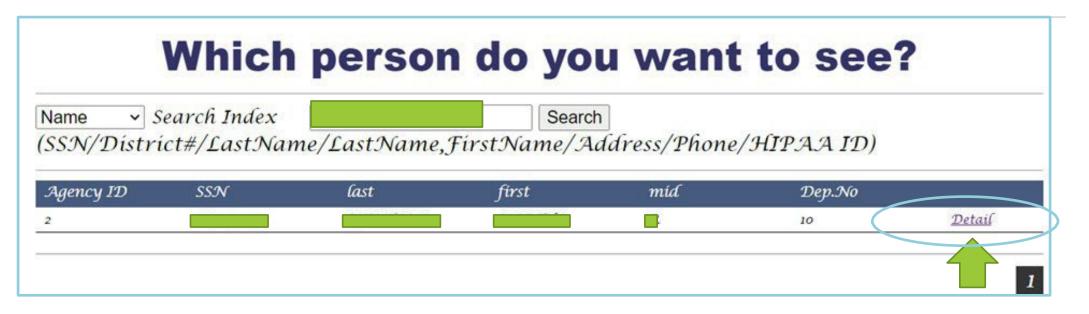

### The employee's information will auto populate on the screen Click on Detail

Step 6